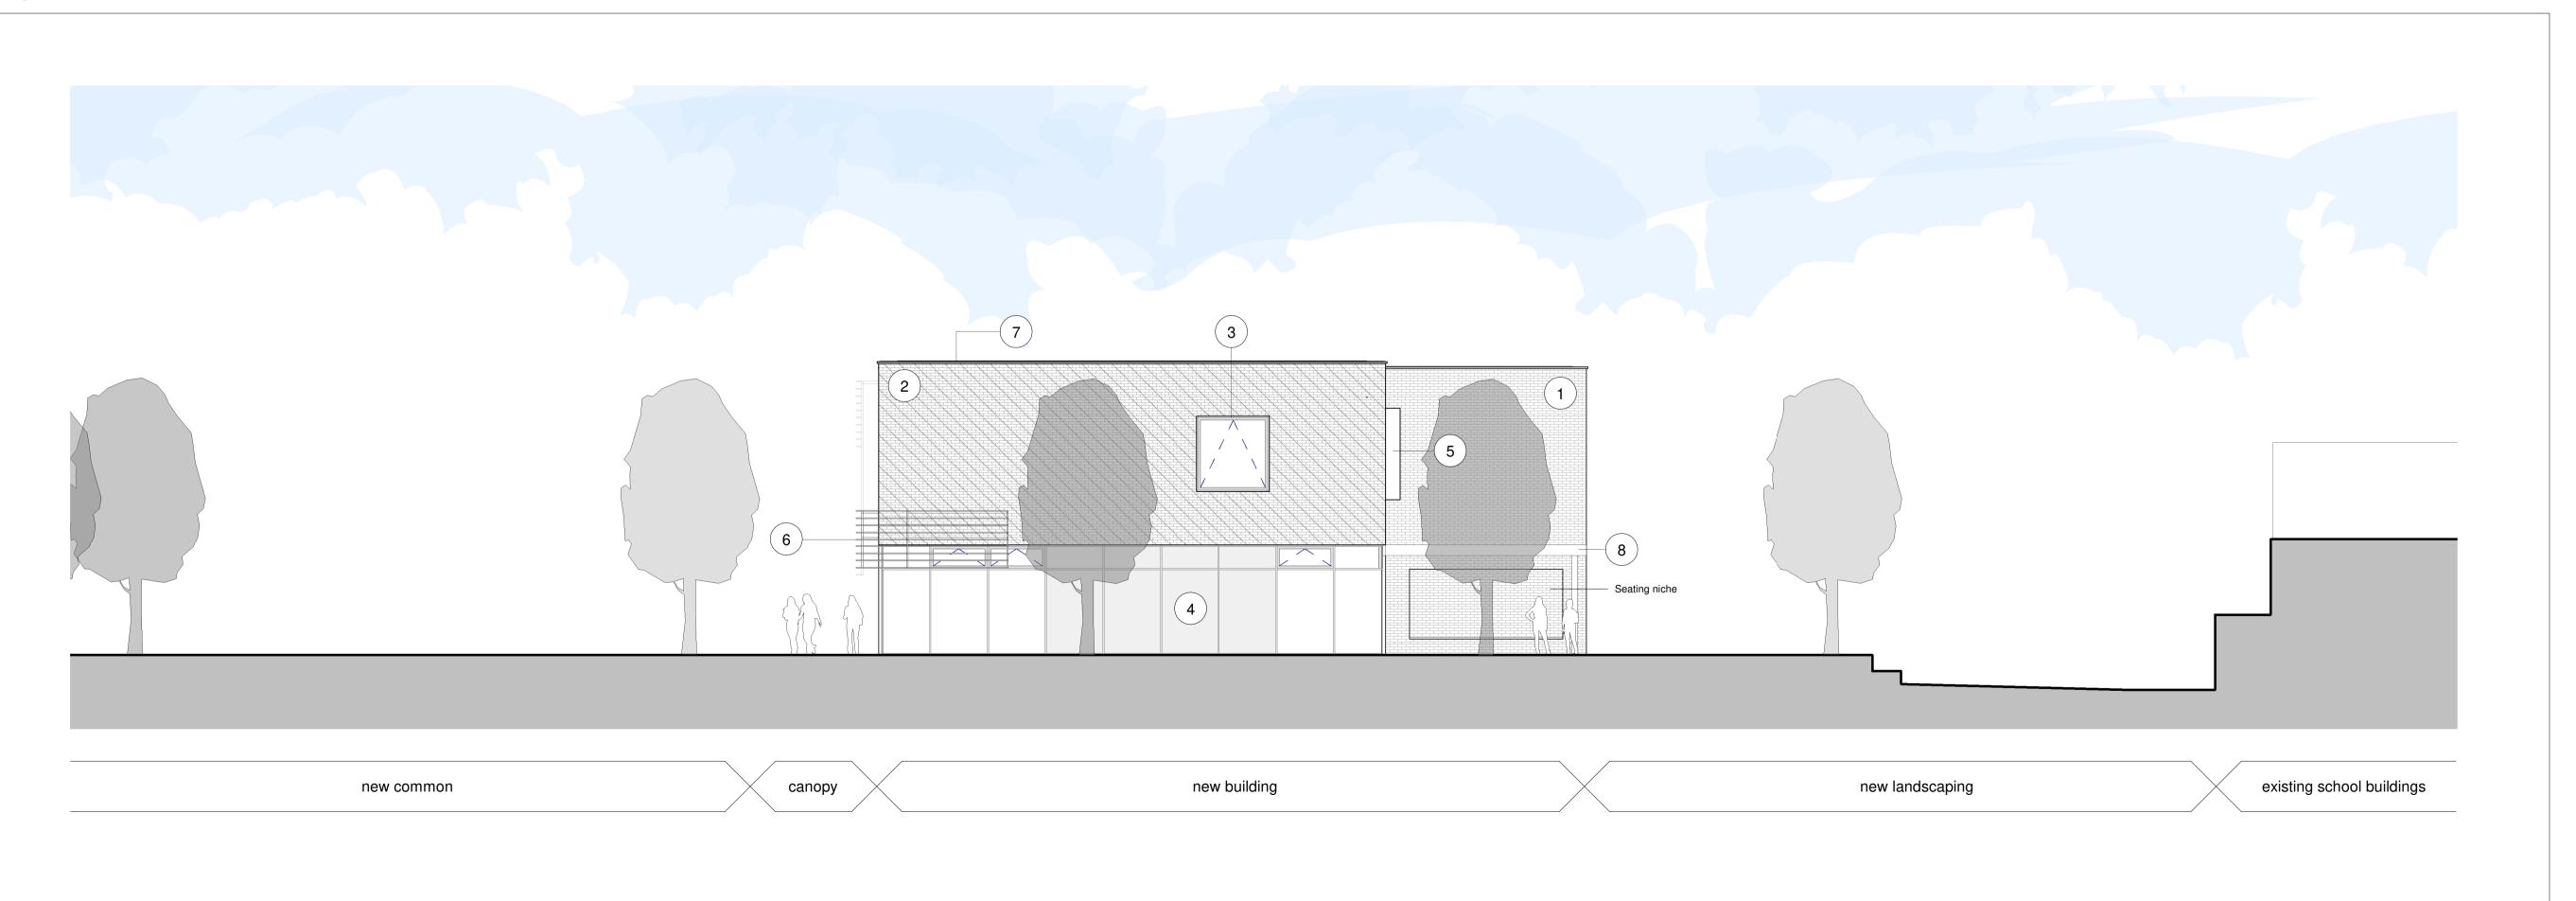

## **Building Materials Legend**

- 1 Brickwork
- Textured Brickwork
- (3) Aluminium Windows
- ( 4 ) Opaque Glazing
- (5) Metal Window Surround
- Aluminium Capping
- 8 Metal Canopy

20.09.19 GR CG 29.01.20 GR CG

Planning - North and East Elevations

DRAWN CHKD GR As indicated@ A1 DRAWING No. P11866-HCC-NB-XX-DR-A-3020 P3 SUITABILITY code description PLANNING

2 3020 - GA East Elevation