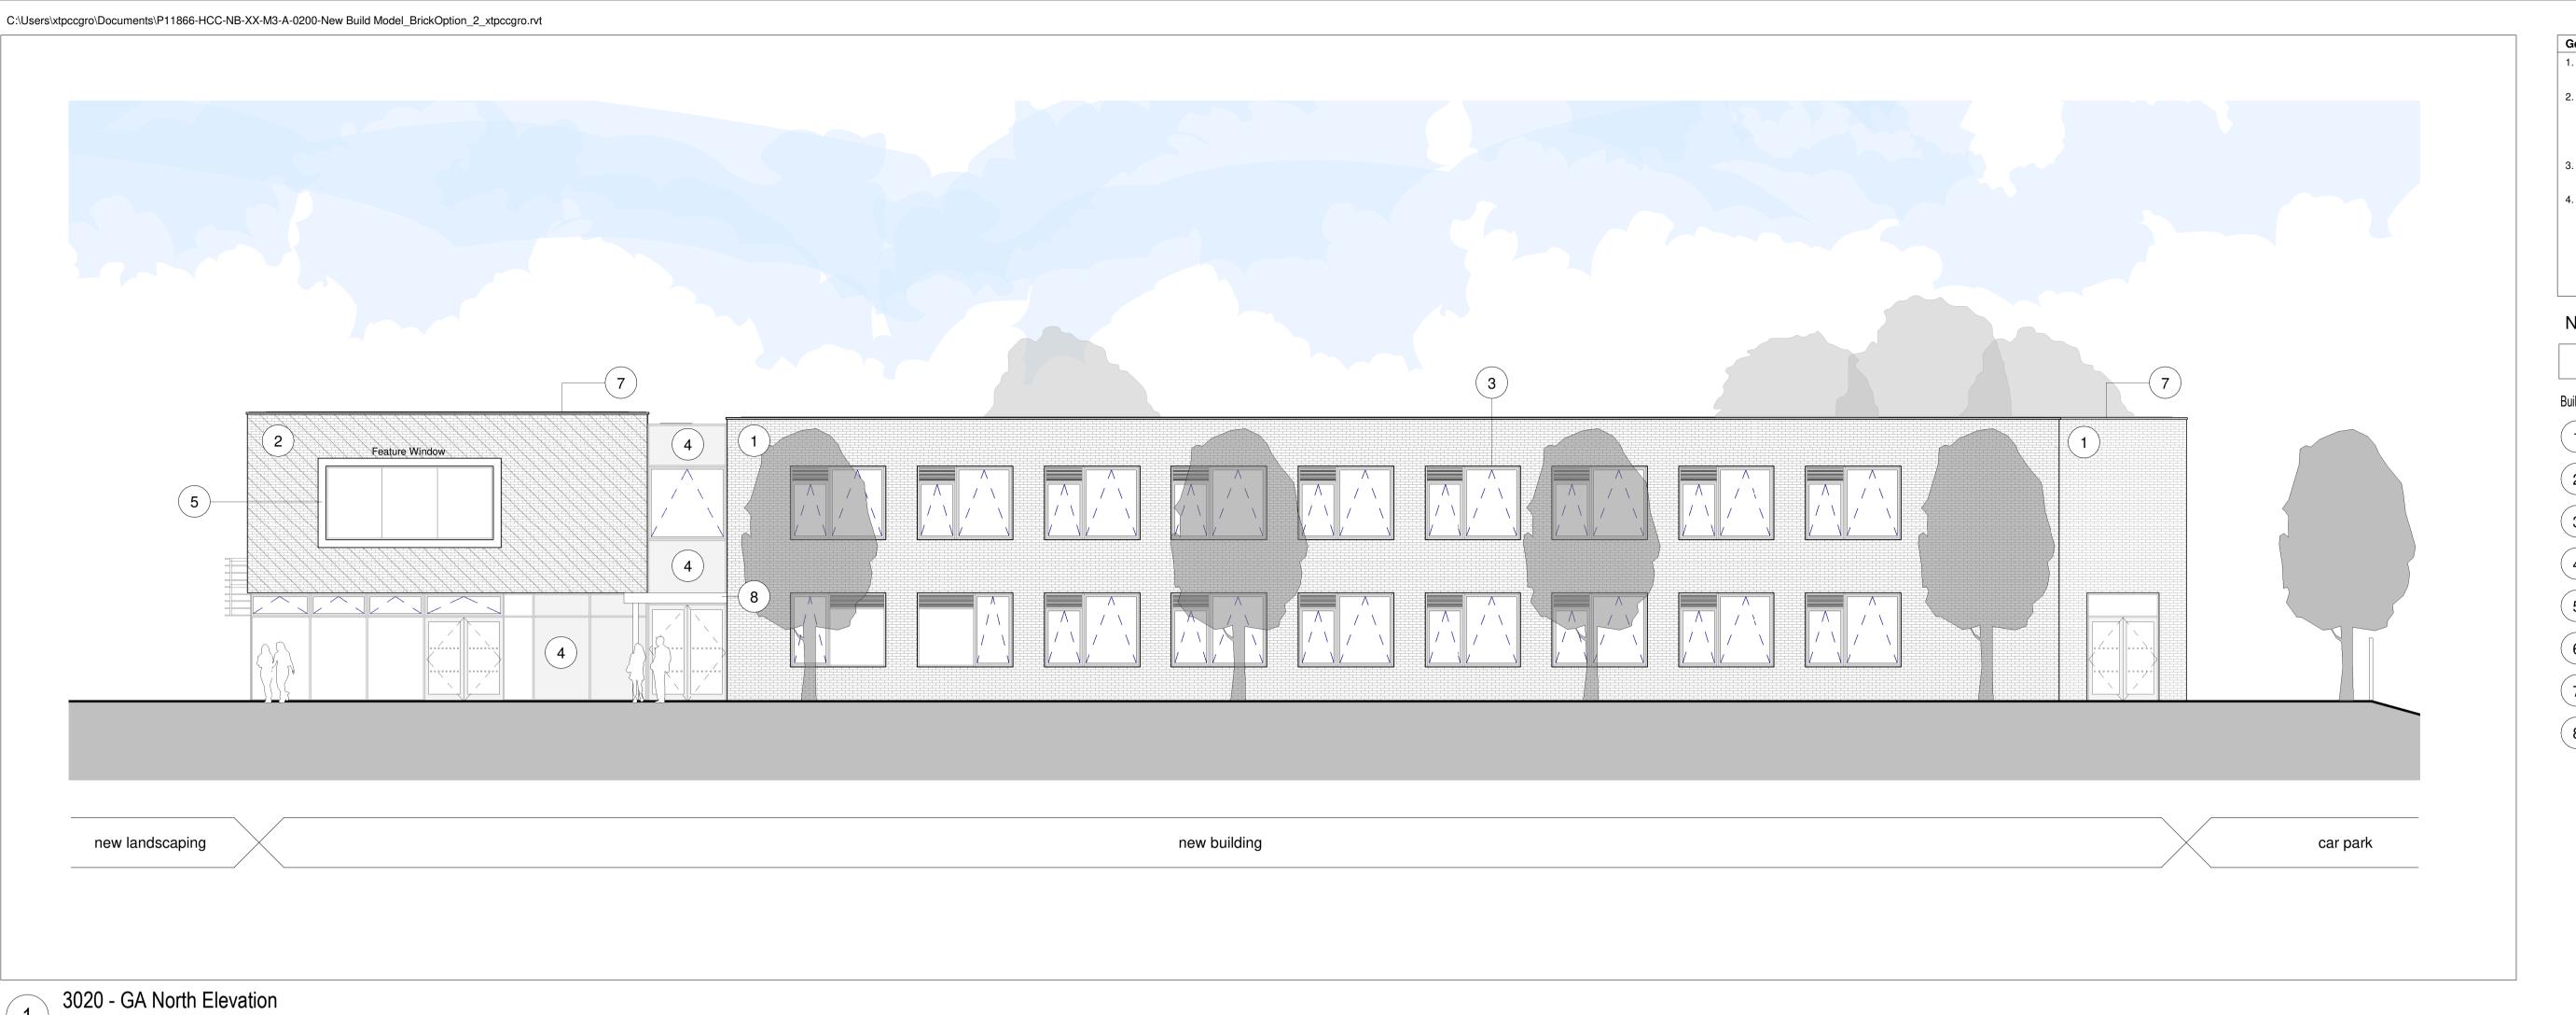

## **Building Materials Legend**

- 1 Brickwork
- Textured Brickwork
- (3) Aluminium Windows
- ( 4 ) Opaque Glazing
- (5) Metal Window Surround
- Aluminium Capping
- 8 Metal Canopy

20.09.19 GR CG 29.01.20 GR CG

Planning - North and East Elevations

DRAWN CHKD GR As indicated@ A1 DRAWING No. P11866-HCC-NB-XX-DR-A-3020 P3 SUITABILITY code description PLANNING

2 3020 - GA East Elevation